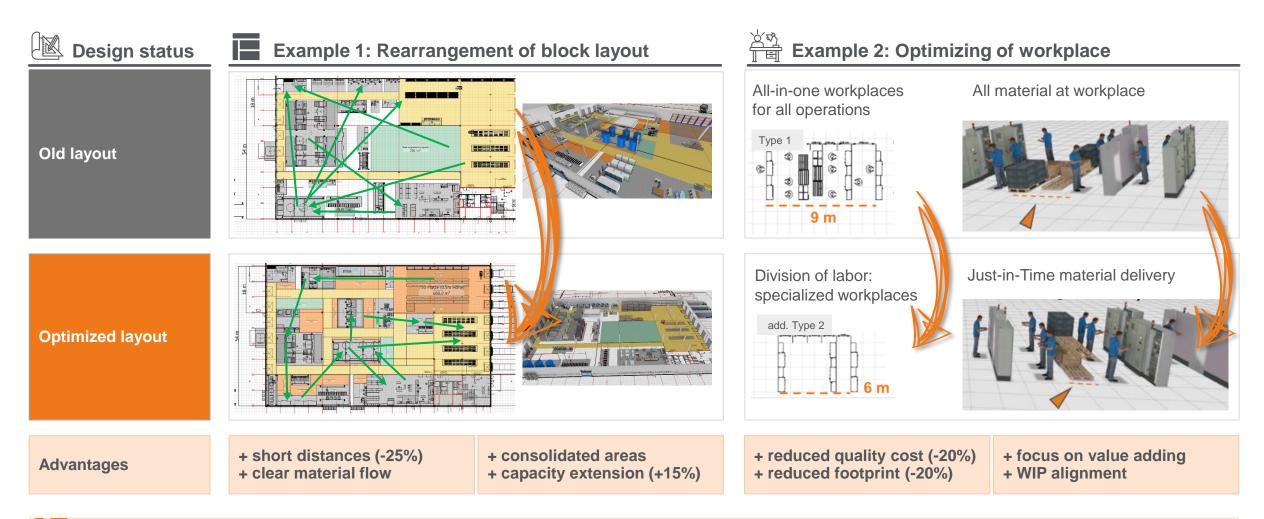

### **FACTORY LAYOUT DESIGN**

Every dimension of the layout must be optimized to enable efficient production and peak performance.

Two examples for block layout optimization and workplace optimization show the multiple dimensional improvement potential

Layout optimization is possible from single workplace up to the whole factory structure.

The advantages of the EFESO approach are outstanding and guarantee customer success with an individual concept and the right partner